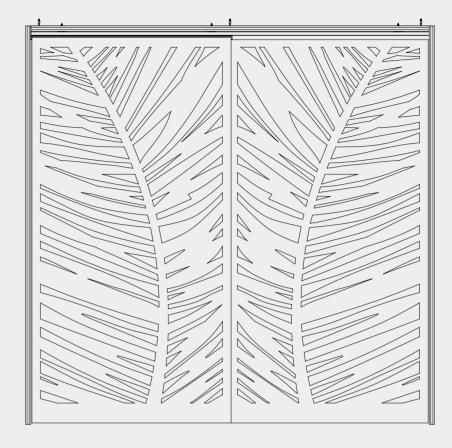

# **Optional Patterns**

**Pixelated Circle** 

Custom patterns available upon request. / Ceiling patterns may vary./ Walls could be treated as "ezo on ezo" (cut through) or solid. Contact our design team for more information.