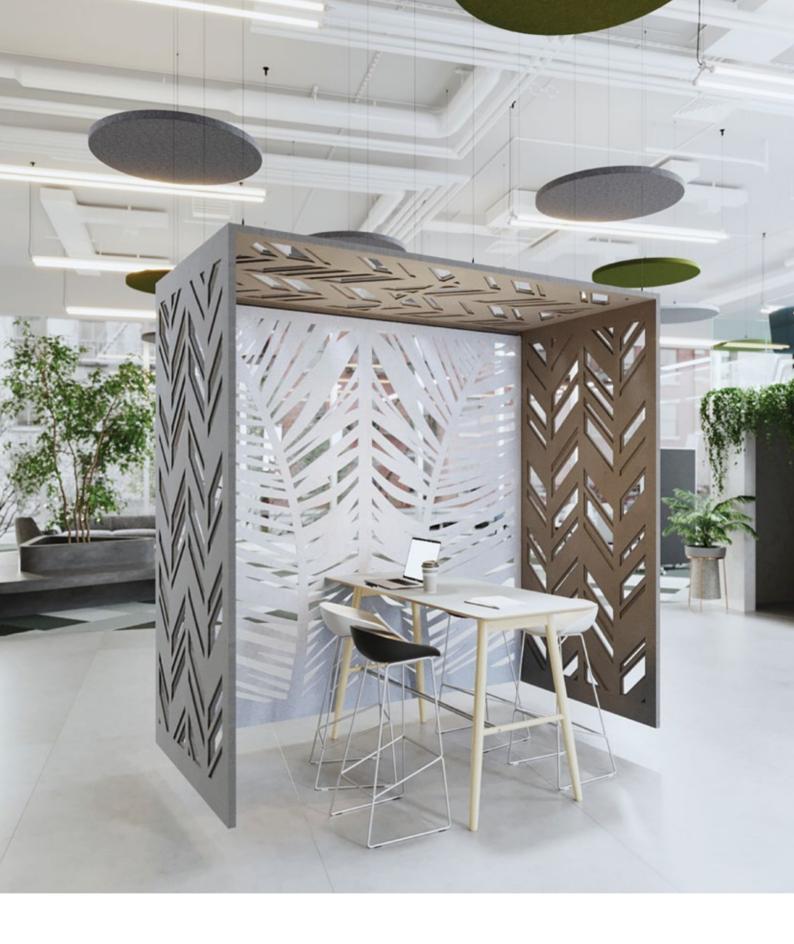

# SUSPENDED OFFICE

Meet **SUSPENDED** OFFICE

There really is no "one size fits all" solution, privacy encompasses many different needs and behaviors, each form of privacy - acoustical, informational or visual, helps people to feel free, to share ideas and to make work visible.

Designed in collaboration with **B2Lab**, Suspended Office is an ecosystem of spaces that re-define the privacy of the work area and shape collaborative work.

Featuring Ezobord acoustical surface materials in a variety of visually interesting patterns, colors, and configurations that perfectly balance design and functionality.

## **Configuration Options**

Suspended Office is a flexible ecosystem with many configurations that encompasses every type of work; Individual, Collaborative or Remote. Its unique design makes Suspended Office the best way to shape your privacy.

# **Optional Patterns**

**Pixelated Circle** 

Custom patterns available upon request. / Ceiling patterns may vary./ Walls could be treated as "ezo on ezo" (cut through) or solid. Contact our design team for more information.