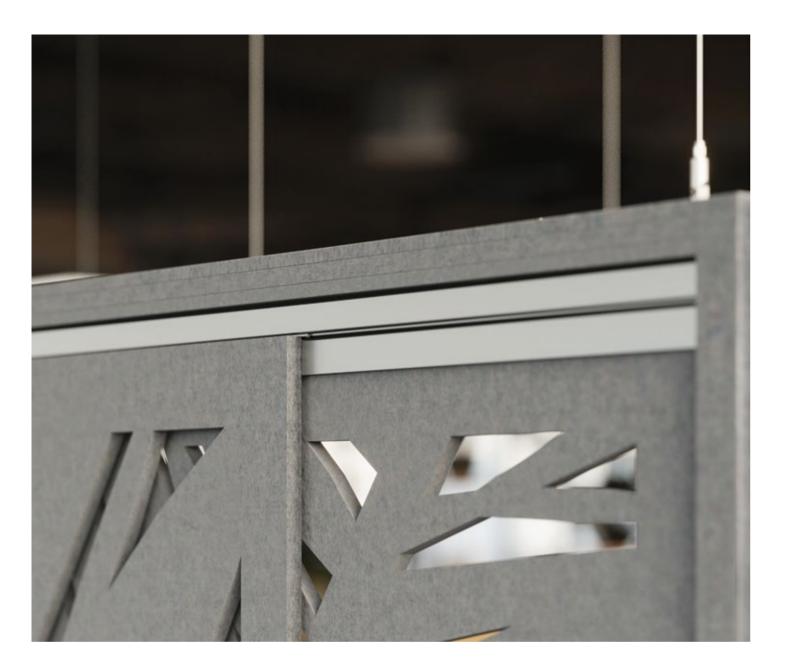

### THICKNESS

15 standard colors

3 layers of 9mm or 12 mm thickness

#### INSTALLATION

ezoBord Suspended office will come ready to install with all the required hardware for installation. The installation will typically need two people with basic tools.