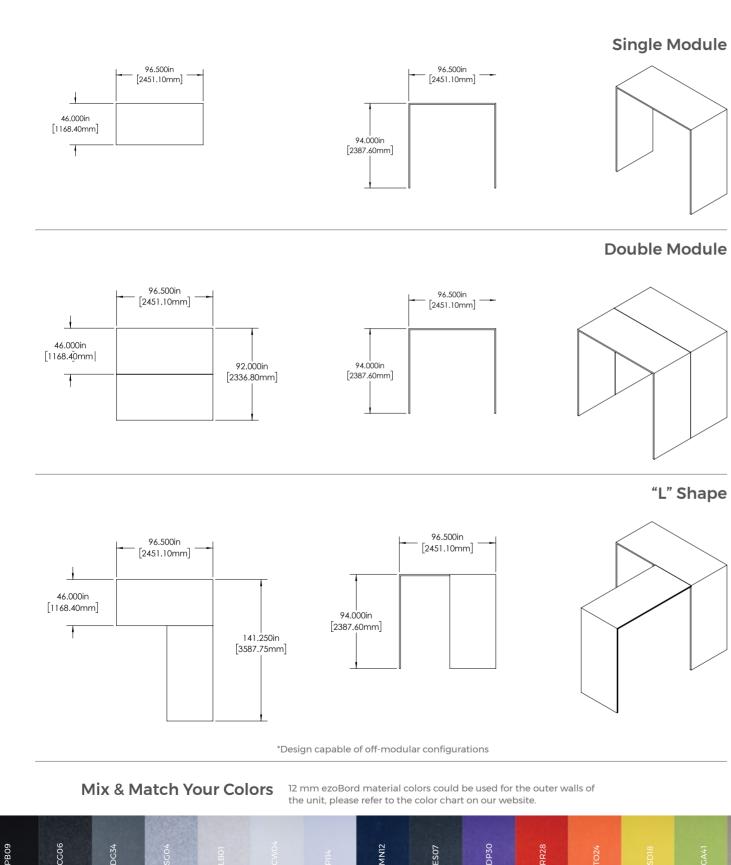

## **Configuration Options**

Suspended Office is a flexible ecosystem with many configurations that encompasses every type of work; Individual, Collaborative or Remote. Its unique design makes Suspended Office the best way to shape your privacy.

#### SIZES

Available in four widths and lengths: • 94" (2388 mm) Height • 96.5" (2451 mm) Length • 46" (1168 mm) Width

Multiple configurations available