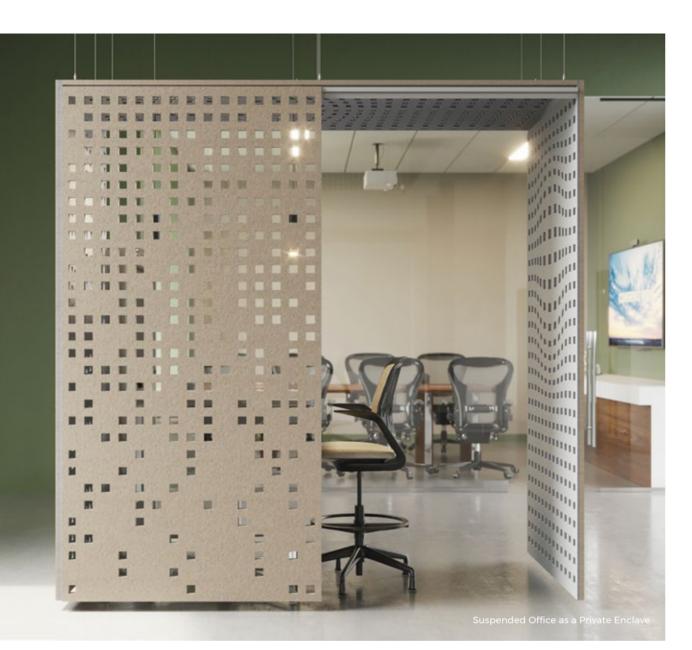

# SUSPENDED OFFICE

Meet **SUSPENDED** OFFICE

There really is no "one size fits all" solution, privacy encompasses many different needs and behaviors, each form of privacy - acoustical, informational or visual, helps people to feel free, to share ideas and to make work visible.

Designed in collaboration with **B2Lab**, Suspended Office is an ecosystem of spaces that re-define the privacy of the work area and shape collaborative work.

Featuring Ezobord acoustical surface materials in a variety of visually interesting patterns, colors, and configurations that perfectly balance design and functionality.

## **Configuration Options**

Suspended Office is a flexible ecosystem with many configurations that encompasses every type of work; Individual, Collaborative or Remote. Its unique design makes Suspended Office the best way to shape your privacy.