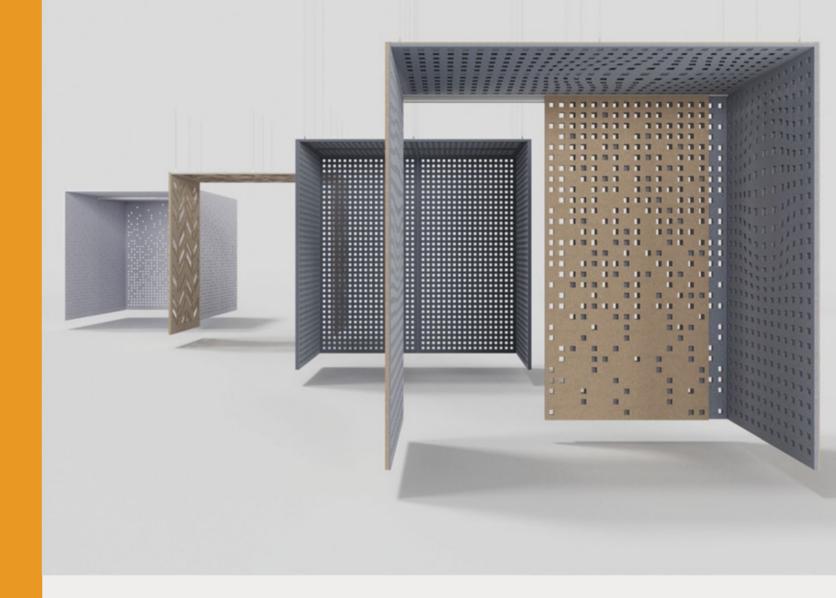

## **Configuration Options**

Suspended Office is a flexible ecosystem with many configurations that encompasses every type of work; Individual, Collaborative or Remote. Its unique design makes Suspended Office the best way to shape your privacy.

#### SIZES

Available in four widths and lengths: • 94" (2388 mm) Height • 96.5" (2451 mm) Length • 46" (1168 mm) Width

Multiple configurations available

### THICKNESS

15 standard colors

3 layers of 9mm or 12 mm thickness