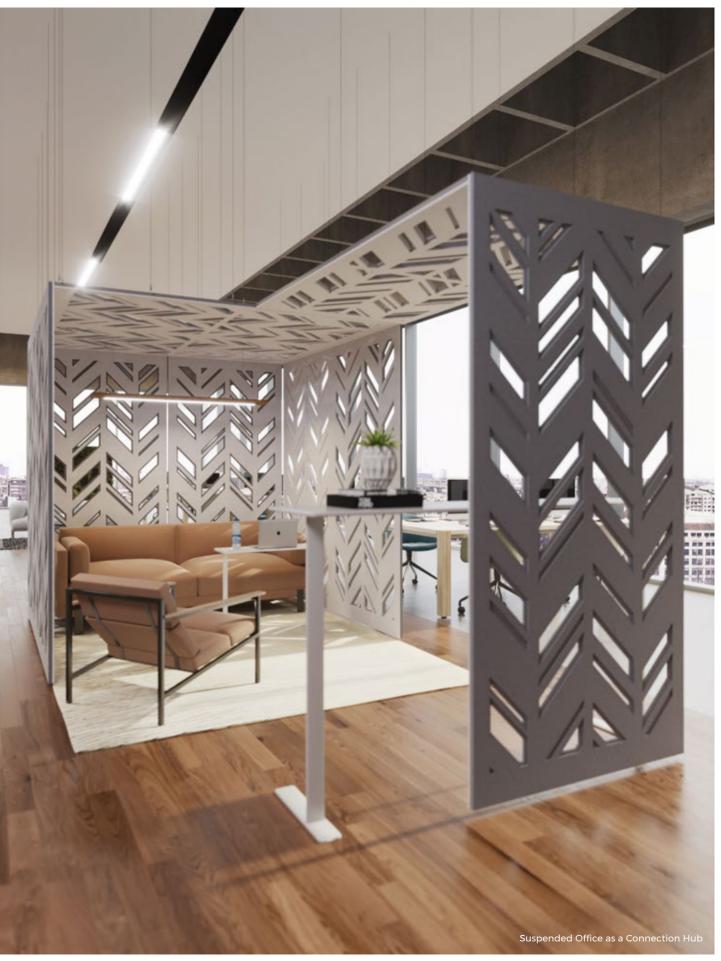

# SUSPENDED OFFICE

Meet **SUSPENDED** OFFICE

There really is no "one size fits all" solution, privacy encompasses many different needs and behaviors, each form of privacy - acoustical, informational or visual, helps people to feel free, to share ideas and to make work visible.

Designed in collaboration with **B2Lab**, Suspended Office is an ecosystem of spaces that re-define the privacy of the work area and shape collaborative work.

Featuring Ezobord acoustical surface materials in a variety of visually interesting patterns, colors, and configurations that perfectly balance design and functionality.

## **Configuration Options**

Suspended Office is a flexible ecosystem with many configurations that encompasses every type of work; Individual, Collaborative or Remote. Its unique design makes Suspended Office the best way to shape your privacy.

#### SIZES

Available in four widths and lengths: • 94" (2388 mm) Height • 96.5" (2451 mm) Length • 46" (1168 mm) Width

Multiple configurations available