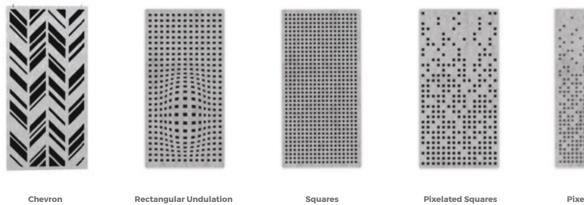

# **Optional Patterns**

**Pixelated Circle** 

Custom patterns available upon request. / Ceiling patterns may vary./ Walls could be treated as "ezo on ezo" (cut through) or solid. Contact our design team for more information.