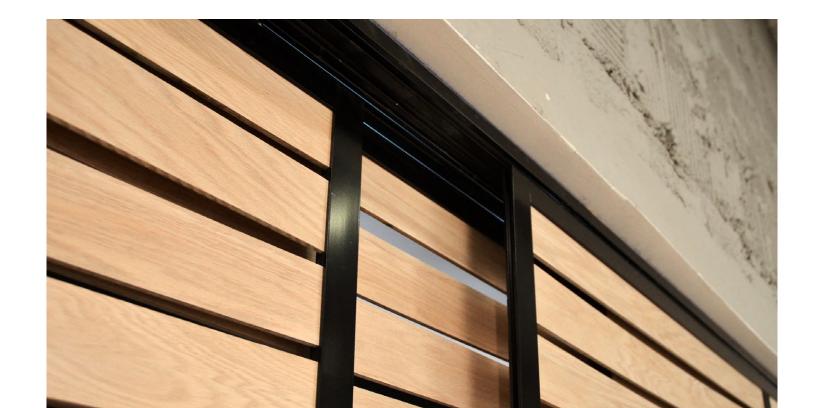

# **GLIDE** Open and close on demand

Glide is an overhead sliding partition system designed to separate spaces and provide elegant, functional openings.

#### **Design Features**

- Overhead track included
- Floor guide available
- Frame finishes: Satin Aluminum, Glossy White, Matte Black and custom
- No standard sizes, all glide instalations are custom and made-to-order