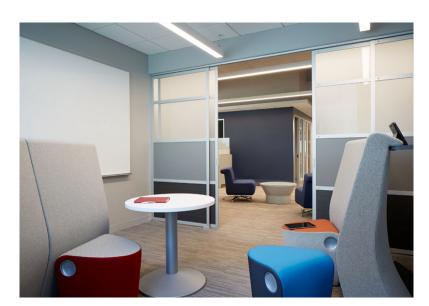

# **GLIDE** Open and close on demand

Glide is an overhead sliding partition system designed to separate spaces and provide elegant, functional openings.

# ELASTICITY ISN'T JUST FOR SUPERHEROES

Gliding partitions make office spaces more flexible, adaptable, and yes... elastic. This is just one of many ways you can eliminate office distractions. Very few openings are the same. Nearly every Glide we sell is custom in some way. So go ahead, throw your crazy requirements at us and we'll do everything in our power to deliver.