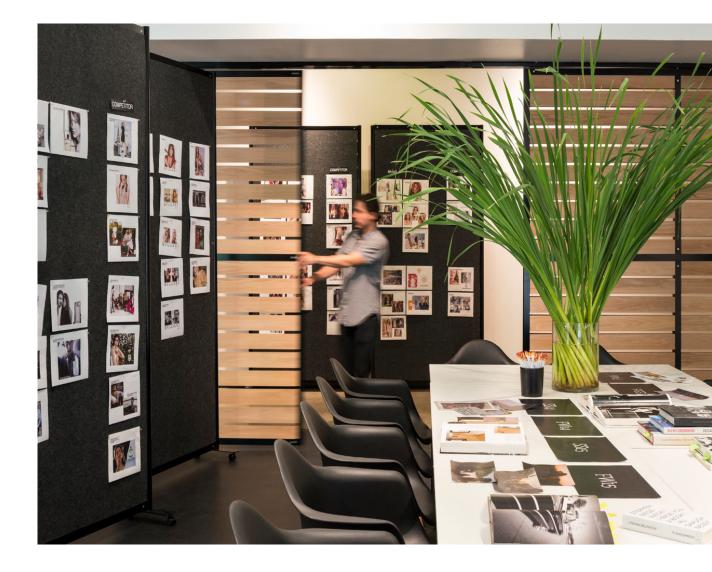

# **GLIDE** Open and close on demand

Glide is an overhead sliding partition system designed to separate spaces and provide elegant, functional openings.

# ELASTICITY ISN'T JUST FOR SUPERHEROES

Gliding partitions make office spaces more flexible, adaptable, and yes... elastic. This is just one of many ways you can eliminate office distractions. Very few openings are the same. Nearly every Glide we sell is custom in some way. So go ahead, throw your crazy requirements at us and we'll do everything in our power to deliver.