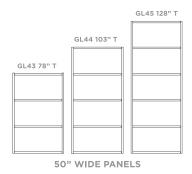

# **GLIDE** Open and close on demand



Glide is an overhead sliding partition system designed to separate spaces and provide elegant, functional openings.

### **GLIDE DIMENSIONS**









98" WIDE PANELS



## THE OTHER STUFF

#### Dimensions

- Height: Custom up to 128"
- Width: Custom up to 98" per sliding frame
- Depth: Wall .75" / Track 1.31" per length

#### **Design Features**

- Overhead track included
- Floor guide available
- Frame finishes: Satin Aluminum, Glossy White, Matte Black and custom
- No standard sizes, all glide instalations are custom and made-to-order

#### **Environmental Features**

- Frame made from up to 75% recycled content
- Frame is 100% recyclable
- Panel options meet indoor air quality standards
- VOC free anodized frame finish







# ELASTICITY ISN'T JUST FOR SUPERHEROES

Gliding partitions make office spaces more flexible, adaptable, and yes... elastic. This is just one of many ways you can eliminate office distractions. Very few op