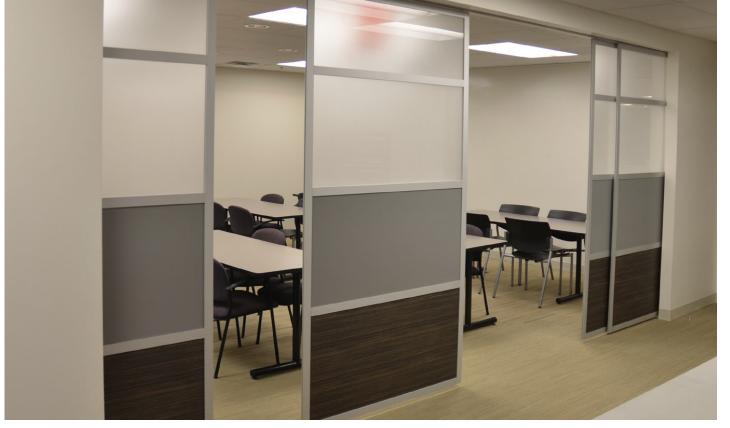

# **GLIDE** Open and close on demand

Glide is an overhead sliding partition system designed to separate spaces and provide elegant, functional openings.

# ELASTICITY ISN'T JUST FOR SUPERHEROES

Gliding partitions make office spaces more flexible, adaptable, and yes... elastic. This is just one of many ways you can eliminate office distractions. Very few openings are the same. Nearly every Glide we sell is custom in some way. So go ahead, throw your crazy requirements at us and we'll do everything in our power to deliver.