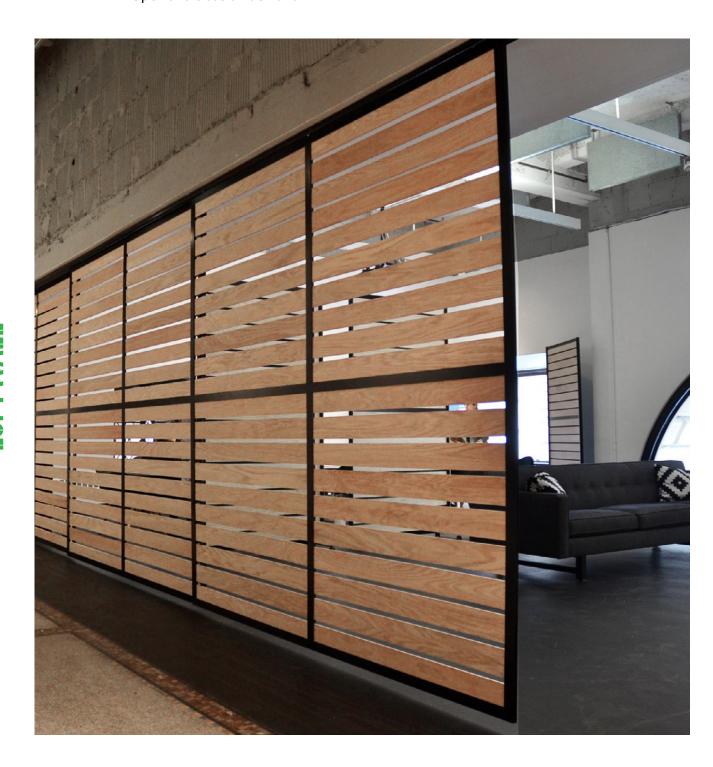

# **GLIDE** Open and close on demand

Glide is an overhead sliding partition system designed to separate spaces and provide elegant, functional openings.

# ELASTICITY ISN'T JUST FOR SUPERHEROES

Gliding partitions make office spaces more flexible, adaptable, and yes... elastic. This is just one of many ways you can eliminate office distractions. Very few openings are the same. Nearly every Glide we sell is custom in some way. So go ahead, throw your crazy requirements at us and we'll do everything in our power to deliver.