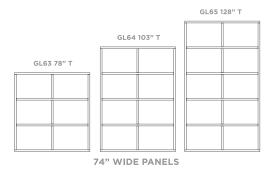

# **GLIDE** Open and close on demand



Glide is an overhead sliding partition system designed to separate spaces and provide elegant, functional openings.

### **GLIDE DIMENSIONS**









98" WIDE PANELS



## THE OTHER STUFF

#### Dimensions

- Height: Custom up to 128"
- Width: Custom up to 98" per sliding frame
- Depth: Wall .75" / Track 1.31" per length

#### **Design Features**

- Overhead track included
- Floor guide available
- Frame finishes: Satin Aluminum, Glossy White, Matte Black and custom
- No standard sizes, all glide instalations are custom and made-to-order

#### **Environmental Features**

- Frame made from up to 75% recycled content
- Frame is 100% recyclable
- Panel options meet indoor air quality standards
- VOC free anodized frame finish







# ELASTICITY ISN'T JUST FOR SUPERHEROES

Gliding partitions make office spaces more flexible, adaptable, and yes... elastic. This is just one of many ways you can eliminate office distractions. Very few open