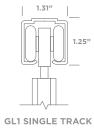

#### Dimensions

- Height: Custom up to 128"
- Width: Custom up to 98" per sliding frame
- Depth: Wall .75" / Track 1.31" per length