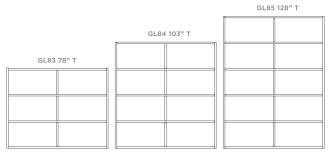

### **GLIDE DIMENSIONS**

98" WIDE PANELS

#### Dimensions

- Height: Custom up to 128"
- Width: Custom up to 98" per sliding frame
- Depth: Wall .75" / Track 1.31" per length